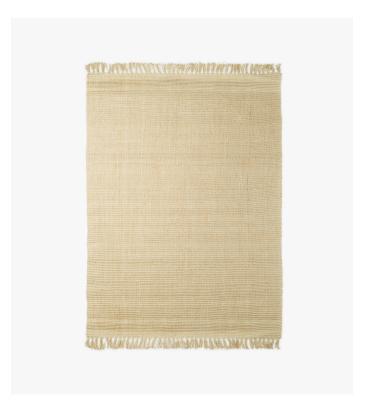

## Maria Rug

Composed of woven hemp and delicate fringe design for a tactile finish, the Maria Rug adds a sense of warmth and depth to any living space.

Shop the entire Maria Collection here.

Learn more about the Maria design here.

## Details

- 100% natural jute
- Hand-knotted tassels

\*Due to the nature of this material, each rug may have slight variations in color and tone from the natural fibers.

Dimensions

4 ft x 6 ft x 0.1 ft (Width x Depth x Height)