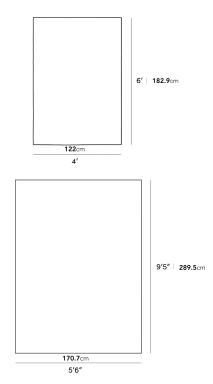

## Details

- 100% natural jute
- Hand-knotted tassels

\*Due to the nature of this material, each rug may have slight variations in color and tone from the natural fibers.

Dimensions

4 ft x 6 ft x 0.1 ft (Width x Depth x Height)

**Additional Dimensions** 

5.6 ft x 9.5 ft x 0.1 ft - (Natural Jute Maria Signature Rug, Large - 5'6" x 9'5" Size)

All measurements are approximations.