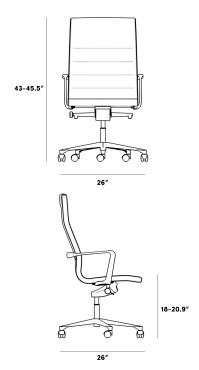

## Dimensions

23.6 in x 20 in x 44 in (Width x Depth x Height) Seat Height: 20.9 in All measurements are approximations.

Assembly Instructions Download