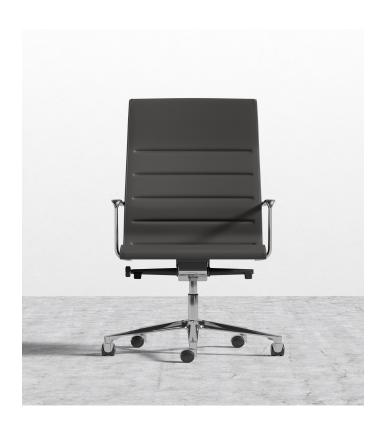

## Management Office Chair - High Back

Classic look, reframed; the Management Chair - High Back will immediately draw you in. The sophisticated, sleek character of this revered chair, reminiscent of the mid-century modern era, radiates with the clarity of the chrome frame and alternative vegan leather. Also available in a low back version.

## Details

- Available in Trento Black and Trento Eggshell
- Aluminum chrome frame
- Manual seat-height adjustment
- Piston gas lift
- 5 star base
- Caster wheels
- Light assembly required