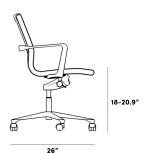

## Dimensions

23.6 in x 23.2 in x 36.8 in (Width x Depth x Height) All measurements are approximations.

Assembly Instructions Download