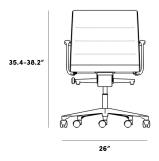

## Dimensions

23.6 in x 23.2 in x 36.8 in (Width x Depth x Height) All measurements are approximations.

Assembly Instructions Download