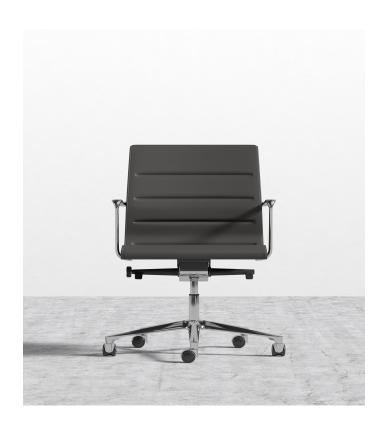

## Management Office Chair - Low Back

Classic look, reframed; the Management Chair - Low Back will immediately draw you in. The sophisticated, sleek character of this revered chair, reminiscent of the mid-century modern era, radiates with the clarity of the chrome frame and alternative vegan leather. Also available in a high back version.

## Details

- Available in two upholstery options
- Aluminum chrome frame
- Manual seat-height adjustment
- Piston gas lift
- 5 star base
- Caster wheels
- Light assembly required