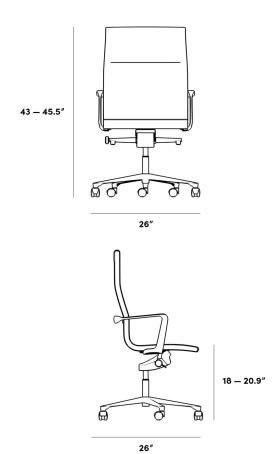

## Dimensions

20.5 in x 18.5 in x 45.5 in (Width x Depth x Height) All measurements are approximations.

Assembly Instructions Download