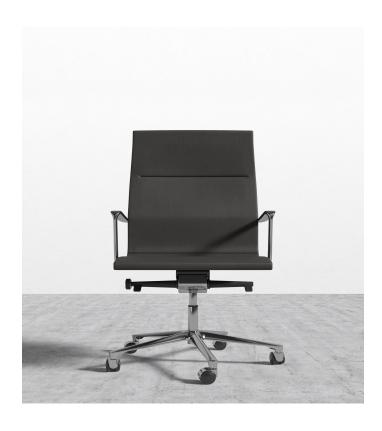

## Executive Office Chair - High Back

Sumptuous materials and a timeless silhouette immediately commands the attention in any office space. The Executive Office Chair - High Back delicately intertwines modern materials with classic design that is reminiscent of traditional office chairs with a contemporary touch. Also available in a low back option.

## Details

- · Aluminum chrome frame
- Manual seat-height adjustment
- Piston gas lift
- 5 star base
- Caster wheels
- Light assembly required