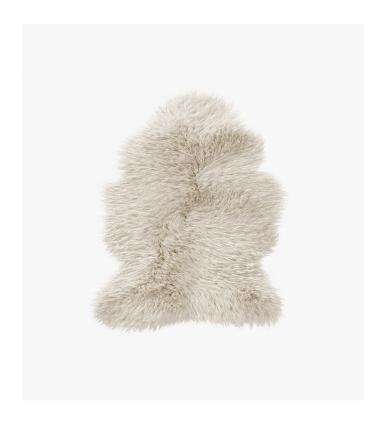

## Sheepskin Natural White

Explore the luxuriously plush and smooth feeling of this premium long-haired Australian sheepskin. Draped over a sumptuous lounge chair, bench, sofa, or bed the Sheepskin Natural White throw is the perfect accompaniment for creating moments of sophisticated warmth in any corner.

## Details

- 100% Long-haired Australian sheepskin
- Soft microsuede backing

Please note due to the nature of the sheepskin, colors, textures, size, and pile may vary slightly.