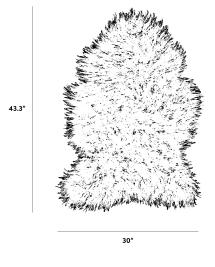

## Dimensions

43.3 in x 30 in x 1.2 in (Width x Depth x Height) All measurements are approximations.

1.2