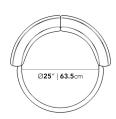

## Dimensions

28 in x 27.7 in x 29 in (Width x Depth x Height) Seat Height: 18.5 in Seat Depth: 25 in Arm Height: 11 in All measurements are approximations.