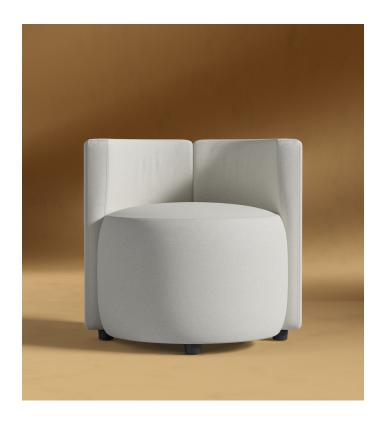

## Nova Lounge Chair

Lush materials and a curved mod silhouette infuse sophisticated richness to the Nova Chair. Softly padded for a comfortable seat and available in multiple fabric and color options, the Nova is the ideal accent piece to complete your space.

## Details

- Upholstered frame padded with polyurethane foam wrapped in polyester fiber
- Kiln-dried hardwood frame
- · One vertical seam
- Four small plastic feet