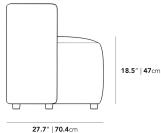

## Dimensions

28 in x 27.7 in x 29 in (Width x Depth x Height) Seat Height: 18.5 in Seat Depth: 25 in Arm Height: 11 in All measurements are approximations.