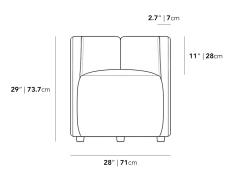

## Dimensions

28 in x 27.7 in x 29 in (Width x Depth x Height) Seat Height: 18.5 in Seat Depth: 25 in Arm Height: 11 in All measurements are approximations.