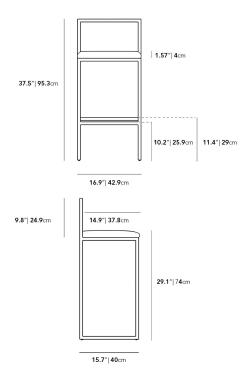

## Dimensions

16.9 in x 15.7 in x 37.5 in (Width x Depth x Height) All measurements are approximations.