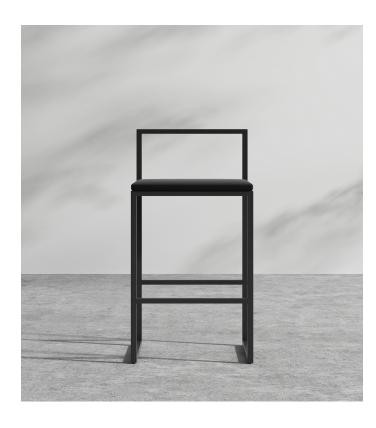

## Parson Outdoor **Barstool**

Beautifully minimal, the Parson Outdoor Barstool brings architectural lines and timeless elegance to any outdoor dining setting. Made of a sumptuous upholstered seat and solid metal frame with a perfectly designed crossbar for optimal comfort. The Parson Outdoor Barstool will bring a quiet luxury to your everyday life.

## Details

- High performance aluminum frame Upholstered seat
- Fast dry foam cushion
- UV resistant outdoor fabric