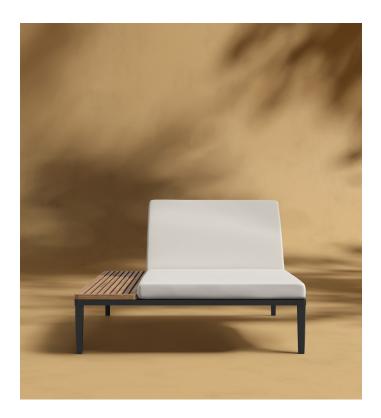

## Francis Outdoor Lounger

Incorporate modern simplicity into any outdoor living space with our Francis Outdoor Lounger. Made of high performance materials and plush fabrics; the Francis Outdoor Lounger is perfect for relaxing with a book or a glass of wine on a calm summer night.

## Details

- High performance aluminum frame
- Black fade resistant powder coated finish
- UV resistant fabric seat
- Adjustable to three positions
- Light assembly required

•

We recommend our custom-fit outdoor covers (sold separately) to protect and ensure lasting durability for years of use. Find more information here.