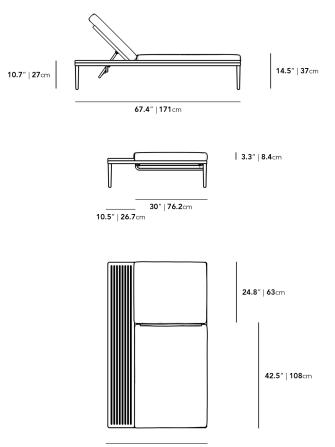

## Dimensions

40.5 in x 67.4 in x 10.7 in (Width x Depth x Height) All measurements are approximations.

Assembly Instructions Download

40.5" | 103cm