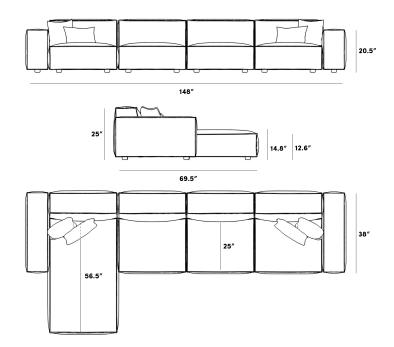

## Dimensions

148 in x 69.5 in x 25 in (Width x Depth x Height) Seat Height: 14.8 in Seat Depth: 25 in

Arm Height: 20.5 in

All measurements are approximations.