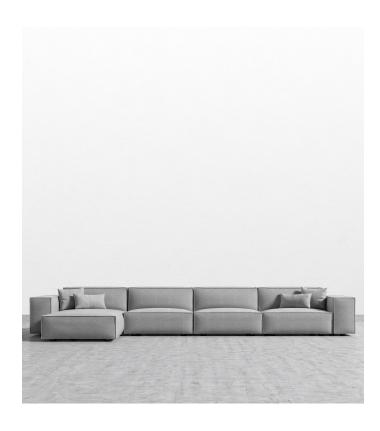

## Porter Extended Sectional (CS)

The Porter Extended Sectional is a simple structured sofa with boxy flare and a low-set profile. Square arm rests are made like a side table, while an elevated back rest provides ample lean-back support. High-density foam cushioning is nicely rounded and perfectly firm. Detailed pipe stitching around the edges finishes the eloquent modern design.