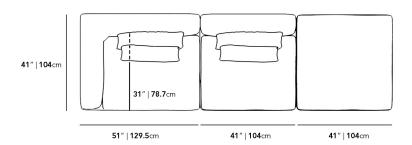

## Details

- Kiln-dried hardwood frame with doweled joints and reinforced corner blocks
- Soft-padded frame made with polyurethane foam wrapped in polyester fiber
- 8 gauge sinuous spring construction
- 3 layer high-density foam cushioning topped with premium 100% goose feathers
- Low profile solid stainless steel legs
- Double layer back cushions are stitched together
- Connectors are not used with this piece
- Includes one corner piece, one armless piece and one ottoman
- · Soft Feel (Learn more about our sofa firmness here.)
- Legs require light assembly

## Dimensions

133 in x 41 in x 25.7 in (Width x Depth x Height) All measurements are approximations.