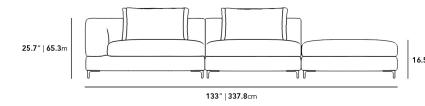

## Dimensions

133 in x 41 in x 25.7 in (Width x Depth x Height) All measurements are approximations.