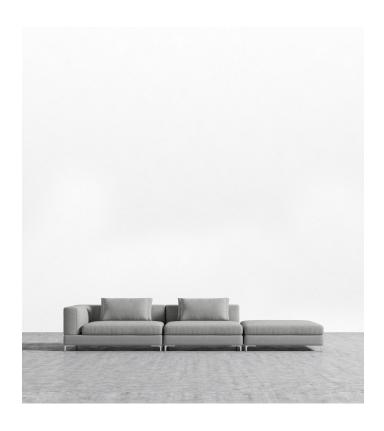

## Antonio Open End Sofa - Low Back

European styling with generous proportions give the Antonio a unique, stunning presence. Meticulously structured seams provide a modern and minimalist low profile.. Plush double layered back pillows create corners of intimacy while the low back modules leave living space unobstructed. The open end adds a feeling of spaciousness. Various configurations of this collection allow for customization to any space.

## Dimensions

133 in x 41 in x 25.7 in (Width x Depth x Height) All measurements are approximations.