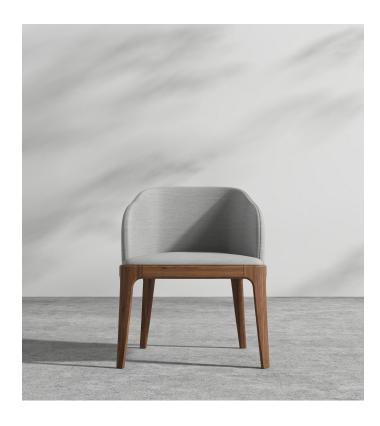

## Aubrey Armchair - 2020

Aubrey is an elegant outdoor dining chair with modern appeal. Inspired by sophisticated Italian design, this chair is nicely curved to shape and hold your body in natural comfort. Stylishly made with cool toned UV resistant upholstery, this makes the Aubrey Armchair ideal for any outdoor dining space.

## Details

- Solid teak wood frame with walnut finish
- Suitable for both indoor and outdoor use
- Easy to clean water resistant finish
- Fast dry foam
- UV resistant fabric
- Seat height from floor 18"