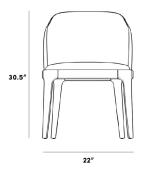

## Dimensions

22 in x 18.1 in x 30.5 in (Width x Depth x Height)

Seat Height: 18.7 in Seat Depth: 16.1 in Arm Height: 25.6 in

All measurements are approximations.