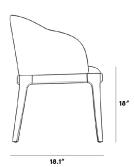

## Dimensions

22 in x 18.1 in x 30.5 in (Width x Depth x Height)

Seat Height: 18.7 in Seat Depth: 16.1 in Arm Height: 25.6 in

All measurements are approximations.