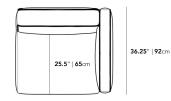

## Dimensions

39.5 in x 36.2 in x 26 in (Width x Depth x Height) Seat Height: 14.5 in All measurements are approximations.