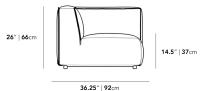

## Dimensions

39.5 in x 36.2 in x 26 in (Width x Depth x Height) Seat Height: 14.5 in All measurements are approximations.