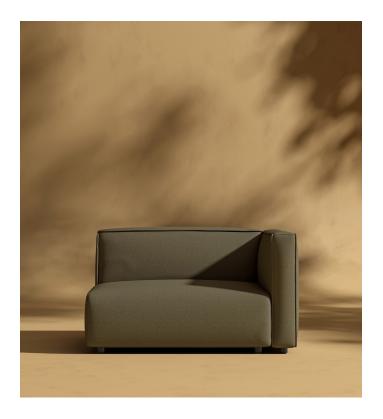

## Arya Outdoor Right Arm

Recline into a unity of contemporary design and minimalist values with the Arya Outdoor Left Arm. Perfect for relaxing with a book or a glass of wine on a calm summer night. The plush back and seat elegantly curves inwards, brimming with layers of sumptuous cushioning. Uncluttered and endlessly inviting, this piece offers a deep seat and angled back to take advantage of a clean design and tempting cushions. The Arya embodies the fundamental elements of modern design and effortlessly adds sleekness to any outdoor setting.

## Details

- High performance aluminum frame
- Fast dry foam
- Water and UV resistant fabric
- Low profile legs
- Throw cushions not included
- Firm Feel (Learn more about our sofa firmness here.)
- Legs require light assembly
- To join the modular pieces together please use the connector pieces that are included