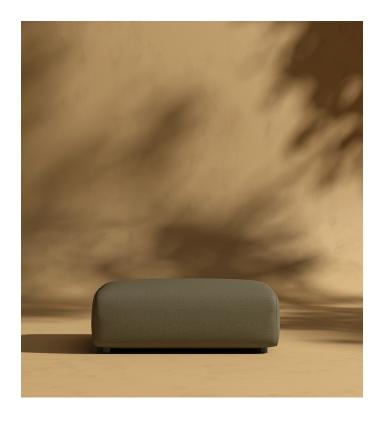

## Arya Outdoor Ottoman

Recline into a unity of contemporary design and minimalist values with the Arya Outdoor Ottoman. Perfect for relaxing with a book or a glass of wine on a calm summer night. The seat elegantly curves inwards, brimming with layers of sumptuous cushioning. Uncluttered and endlessly inviting, this piece offers a deep seat to take advantage of a clean design and tempting cushions. The Arya embodies the fundamental elements of modern design and effortlessly adds sleekness to any outdoor setting.