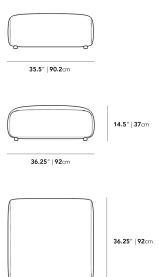

## Dimensions

35.5 in x 36.2 in x 14.5 in (Width x Depth x Height) Seat Height: 14.5 in

All measurements are approximations.