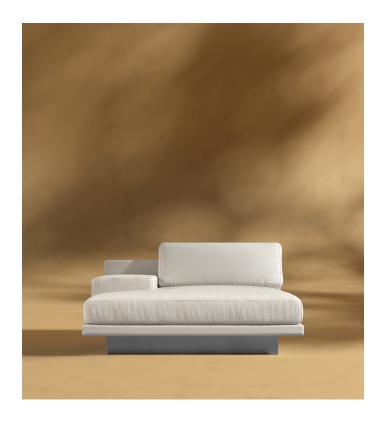

## Dresden Outdoor Left Chaise with Armrest

Compelling in its simple yet cutting edge style, the Dresden Outdoor Left Chaise with Armrest brings a fresh perspective to contemporary outdoor living. The sleek, low profile frame is met with grand cloud-like seat cushions to create the statement making structure. The Dresden also balances the expansive seating with an interchangeable side table insert that is offered in white ceramic or black ceramic finishes. Grounded on aluminum metal legs, this piece's thoughtful composition demonstrates an exceptional opportunity for modern luxury in any outdoor space.