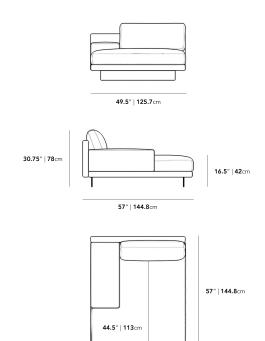

## Dimensions

49.5 in x 57 in x 30.75 in (Width x Depth x Height) Seat Height: 16.5 in Seat Depth: 44.5 in All measurements are approximations.

Assembly Instructions Download