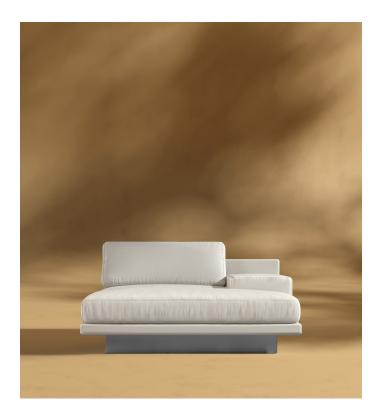

## Dresden Outdoor Right Chaise with Armrest

Compelling in its simple yet cutting edge style, the Dresden Outdoor Right Chaise with Armrest brings a fresh perspective to contemporary outdoor living. The sleek, low profile frame is met with grand cloud-like seat cushions to create the statement making structure. The Dresden also balances the expansive seating with an interchangeable side table insert that is offered in a variety of finishes. Grounded on aluminum metal legs, this piece's thoughtful composition demonstrates an exceptional opportunity for modern luxury in any outdoor space.

## Details

- High performance aluminum frame
- Fast dry foam
- Waterproof fabric
- Includes 1 chaise with armrest
- Available as preset or custom modular configurations
- Armrest and side table can be attached interchangeably
- Connectors not included/compatible for this collection Firm Feel (Learn more about our sofa firmness here.)
- Legs require light assembly

## Dimensions

49.5 in x 57 in x 30.75 in (Width x Depth x Height) All measurements are approximations.

Assembly Instructions Download