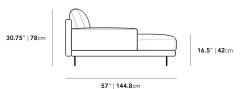

## Dimensions

49.5 in x 57 in x 30.75 in (Width x Depth x Height) All measurements are approximations.

Assembly Instructions Download