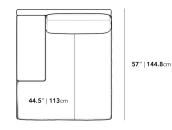

## Dimensions

49.5 in x 57 in x 30.75 in (Width x Depth x Height) All measurements are approximations.

Assembly Instructions Download