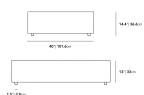

#### Dimensions

40 in x 40 in x 14.4 in (Width x Depth x Height)

### Additional Dimensions

60 in x 40 in x 14.4 in - (40" x 60" | 102 x 152cm Size, Black Pietra Ceramic Surfaces, Black - Liza Outdoor Base Options) 60 in x 40 in x 14.4 in - (40" x 60" | 102 x 152cm Size, White Calacatta Ceramic Surfaces, Black - Liza Outdoor Base Options) 60 in x 40 in x 14.4 in - (40" x 60" | 102 x 152cm Size, Black - Liza Outdoor Base Options, White Terrazzo Surfaces)