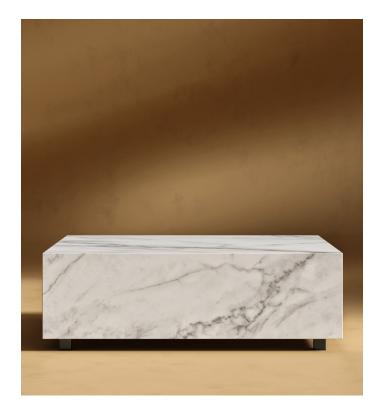

# Liza Coffee Table Grande

The Liza Coffee Table - Grande brings form and function to the great outdoor and indoor spaces. With its clean and simple, low-profile design, the Liza anchors any space. Made of beautifully polished stone and striking matte black metal legs, Liza creates an airy float-like feel to any living space.

#### Details

- Choice of white ceramic or black ceramic top
- Matte black metal legs
- Available in two sizes
- For indoor and outdoor use
- Light assembly required
- This product will be shipped in a wooden crate, tools are
- recommended for unboxing