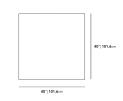

#### Dimensions

40 in x 40 in x 14.4 in (Width x Depth x Height)

### Additional Dimensions

60 in x 40 in x 14.4 in - (40" x 60" | 102 x 152cm Size, Black Pietra Ceramic Surfaces, Black - Liza Outdoor Base Options) 60 in x 40 in x 14.4 in - (40" x 60" | 102 x 152cm Size, White Calacatta Ceramic Surfaces, Black - Liza Outdoor Base Options) 60 in x 40 in x 14.4 in - (40" x 60" | 102 x 152cm Size, Black - Liza Outdoor Base Options, White Terrazzo Surfaces)