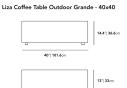

#### Dimensions

40 in x 40 in x 14.4 in (Width x Depth x Height)

### Additional Dimensions

60 in x 40 in x 14.4 in - (40" x 60" | 102 x 152cm Size, Black Pietra Ceramic Surfaces, Black - Liza Outdoor Base Options) 60 in x 40 in x 14.4 in - (40" x 60" | 102 x 152cm Size, White Calacatta Ceramic Surfaces, Black - Liza Outdoor Base Options) 60 in x 40 in x 14.4 in - (40" x 60" | 102 x 152cm Size, Black - Liza Outdoor Base Options, White Terrazzo Surfaces)

#### Liza Coffee Table Outdoor Grande - 60x40

60"| 152.4cm