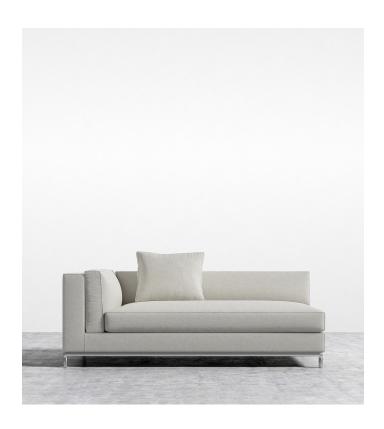

## Nico Left Arm Two Seater

Nico's tailored yet pillowy form is the quintessence of luxury and a favorite in European design. Polished stainless steel framing gives a modern upgrade to the classic style. Enjoy the sumptuous all-around cushioning filled with three layers of high-density foam and topped with premium goose feathers. The plush, rounded form is a striking contrast to the square frame and industrial flair. Complete your Two Seater piece with your choice of custom upholstery.