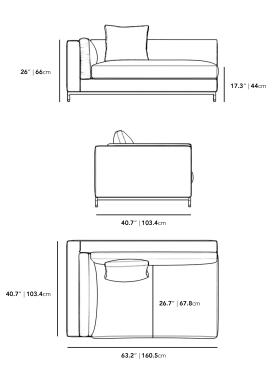

## Dimensions

63.2 in x 40.7 in x 26 in (Width x Depth x Height) All measurements are approximations.