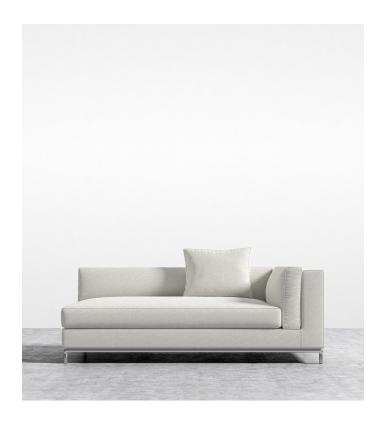

## Nico Right Arm Two Seater

Nico's tailored yet pillowy form is the quintessence of luxury and a favorite in European design. Polished stainless steel framing gives a modern upgrade to the classic style. Enjoy the sumptuous all-around cushioning filled with three layers of high-density foam and topped with premium goose feathers. The plush, rounded form is a striking contrast to the square frame and industrial flair. Complete your Two Seater piece with your choice of custom upholstery.

## Details

- Kiln-dried hardwood frame with doweled joints and reinforced corner blocks
- Soft-padded frame made with polyurethane foam wrapped in polyester fiber
- 8 gauge sinuous spring construction
- 3 layer high-density foam cushioning topped with premium 100% goose feathers
- **Cushions feature zipper attachment**
- Soft Feel (Learn more about our sofa firmness here.)
- Light assembly required. Only legs are detached for your convenience