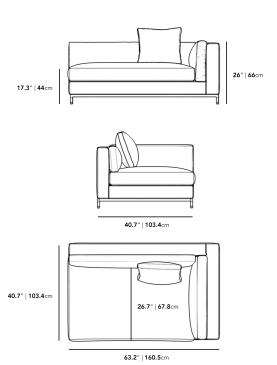

## Dimensions

63.5 in x 40.5 in x 26 in (Width x Depth x Height) Seat Height: 17.75 in Seat Depth: 26.75 in

All measurements are approximations.