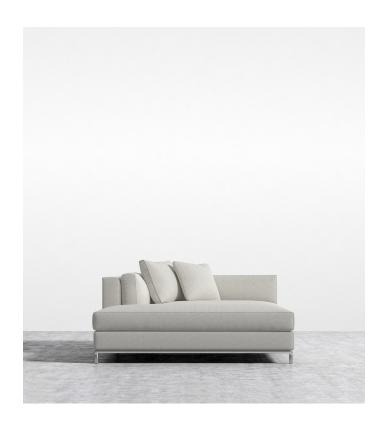

## Nico Left Arm Chaise

Nico's tailored yet pillowy form is the quintessence of luxury and a favorite in European design. Polished stainless steel framing gives a modern upgrade to the classic style. Enjoy the sumptuous all-around cushioning filled with three layers of high-density foam and topped with premium goose feathers. The plush, rounded form is a striking contrast to the square frame and industrial flair. Complete your Chaise piece with your choice of custom upholstery.

## Details

- Kiln-dried hardwood frame with doweled joints and reinforced corner blocks
- Soft-padded frame made with polyurethane foam wrapped in polyester fiber
- 8 gauge sinuous spring construction
- 3 layer high-density foam cushioning topped with premium 100% goose feathers
- Includes 1 large throw pillow and 1 small throw pillow
- Cushions feature zipper attachment
- Soft Feel (Learn more about our sofa firmness here.)
- Light assembly required. Only legs are detached for your convenience