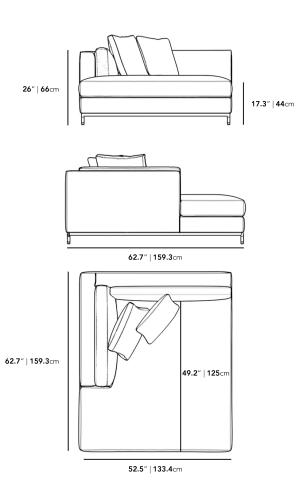

## Dimensions

52.5 in x 62 in x 26 in (Width x Depth x Height) Seat Height: 17.5 in

Seat Depth: 48.5 in

All measurements are approximations.