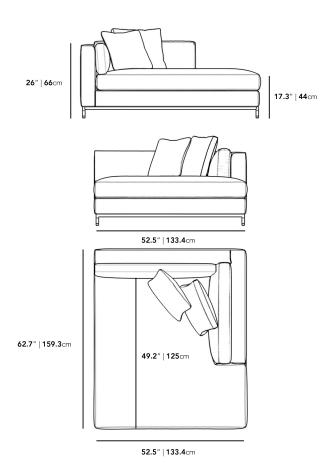

## Dimensions

52.5 in x 62.7 in x 26 in (Width x Depth x Height) All measurements are approximations.