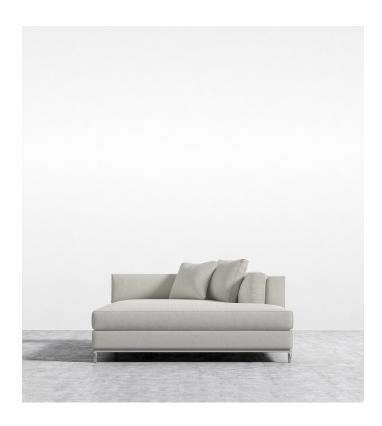

## Nico Right Arm Chaise

Nico's tailored yet pillowy form is the quintessence of luxury and a favorite in European design. Polished stainless steel framing gives a modern upgrade to the classic style. Enjoy the sumptuous all-around cushioning filled with three layers of high-density foam and topped with premium goose feathers. The plush, rounded form is a striking contrast to the square frame and industrial flair. Complete your Chaise piece with your choice of custom upholstery.

## Details

- Kiln-dried hardwood frame with doweled joints and reinforced corner blocks
- Soft-padded frame made with polyurethane foam wrapped in polyester fiber
- 8 gauge sinuous spring construction
- $^{\circ}$   $\,$  3 layer high-density foam cushioning topped with premium 100% goose feathers
- Cushions feature zipper attachment

Includes 1 large throw pillow and 1 small throw pillow

- Soft Feel (Learn more about our sofa firmness here.)
- Light assembly required. Only legs are detached for your convenience