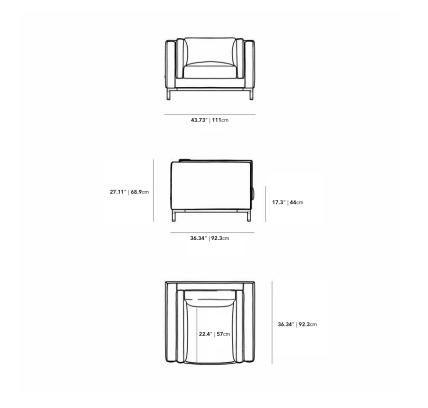

## Dimensions

43.73 in x 36.34 in x 27.11 in (Width x Depth x Height) Seat Height: 17.3 in Seat Depth: 22.4 in Arm Height: 27.11 in All measurements are approximations.