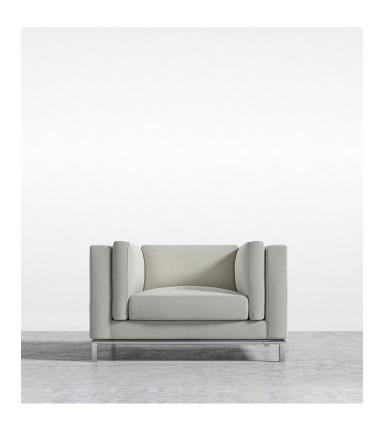

## Nico Armchair

Nico Armchair's tailored yet pillowy form is the quintessence of luxury and a favorite in European design. Polished stainless steel framing gives a modern upgrade to the classic style. Enjoy the sumptuous all-around cushioning filled with three layers of high-density foam and topped with premium goose feathers. The plush, rounded form is a striking contrast to the square frame and industrial flair. Complete your armchair with your choice of custom upholstery.

## Details

- Kiln-dried hardwood frame with doweled joints and reinforced corner blocks
- Soft-padded frame made with polyurethane foam wrapped in polyester fiber
- 8 gauge sinuous spring construction
- 3 layer high-density foam cushioning topped with premium 100% goose feathers
- Cushions feature zipper attachment
- Soft Feel (Learn more about our sofa firmness here.)
- Legs require light assembly