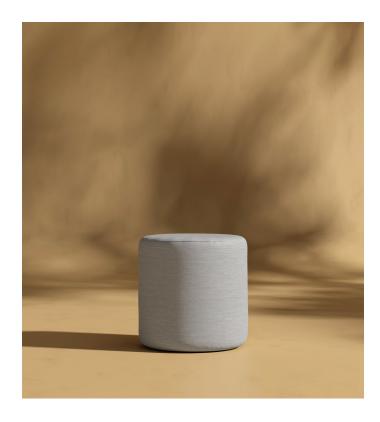

## **Nova Outdoor Pouf**

A complimentary piece to its larger counterpart, this size is raised slightly higher and kept narrower than our large version. The Nova Outdoor Pouf acts as the perfect upholstered stool or cushioned side table for any outdoor setting. Softly padded for a comfortable seat and available in multiple color options, the Nova is the ideal accent piece to complete your outdoor living space.

## Dimensions

17.5 in x 17.5 in x 15.5 in (Width x Depth x Height) All measurements are approximations.