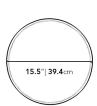

## Dimensions

17.5 in x 17.5 in x 15.5 in (Width x Depth x Height) All measurements are approximations.