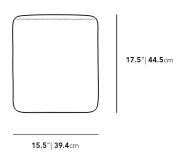

## Dimensions

17.5 in x 17.5 in x 15.5 in (Width x Depth x Height) All measurements are approximations.