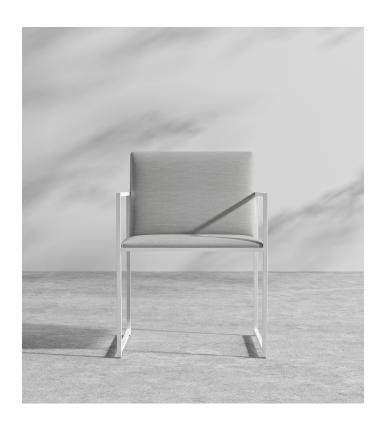

## Parson Outdoor Dining Chair

Beautifully minimal, the Parson Outdoor Dining Chair brings architectural lines and timeless elegance to any outdoor dining setting. Made of a sumptuous upholstered seat and back with a perfectly designed solid metal frame for optimal comfort. The Parson Outdoor Dining Chair will bring a quiet luxury to your everyday life.

## Details

- High performance aluminum frame
- Upholstered seat and back
- Fast dry foam cushion
- UV resistant outdoor fabric