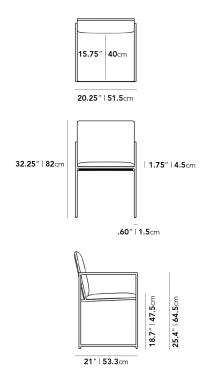

## Dimensions

21 in x 20.3 in x 32.7 in (Width x Depth x Height)

Seat Height: 18.7 in Seat Depth: 15.75 in Arm Height: 25.4 in

All measurements are approximations.