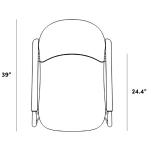

## Dimensions

39 in x 27.75 in x 32.25 in (Width x Depth x Height) Seat Height: 15.5 in Seat Depth: 24.4 in Arm Height: 23 in All measurements are approximations.