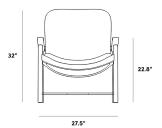

## Dimensions

39 in x 27.75 in x 32.25 in (Width x Depth x Height) Seat Height: 15.5 in Seat Depth: 24.4 in Arm Height: 23 in All measurements are approximations.