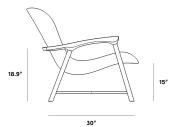

## Dimensions

39 in x 27.75 in x 32.25 in (Width x Depth x Height) Seat Height: 15.5 in Seat Depth: 24.4 in Arm Height: 23 in All measurements are approximations.