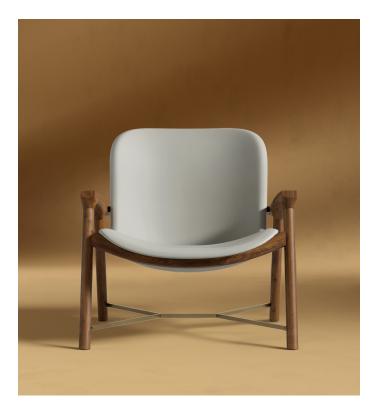

## Aubrey Lounge Chair

Aubrey is an elegant lounge chair with modern appeal. Inspired by sophisticated Italian design, this chair is nicely curved to shape and hold your body in natural comfort. While the sheepskin throw adds a luxurious yet comfortable feel. Stylishly made with microfiber leather upholstery, the Aubrey is more durable than the average lounge chair.

## Details

- Solid ash wood frame with walnut finish
- High density foam cushioning
- Pair with optional long-haired Australian sheepskin throw for added luxury, available here