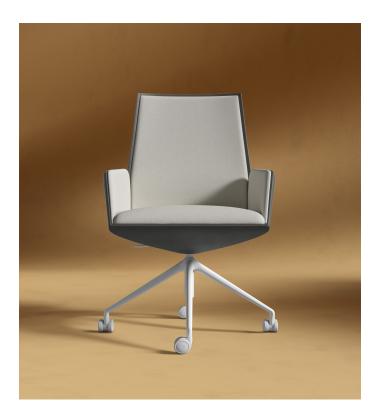

## Julian Office Chair

Touched with luxuriant charm, the structured silhouette of the Julian Office Chair portrays an air of sophistication. Blending sharp lines, modern details, and two-toned upholstery in perfect harmony, the Julian adds a new dimension to any office setting. Pair with any of our contemporary desks to complete your space.

## Details

- Solid powder coated metal base High density foam seat .
- Adjustable seat height .
- . Piston gas lift
- 4-star base •
- Caster wheels . .
- Light assembly required