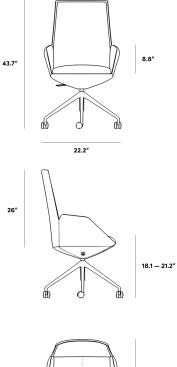

## Dimensions

22.2 in x 19.7 in x 43.7 in (Width x Depth x Height) Seat Height: 21.3 in Seat Depth: 18.5 in All measurements are approximations.

Assembly Instructions Download