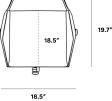

## Dimensions

22.2 in x 19.7 in x 43.7 in (Width x Depth x Height) Seat Height: 21.3 in Seat Depth: 18.5 in All measurements are approximations.

Assembly Instructions Download