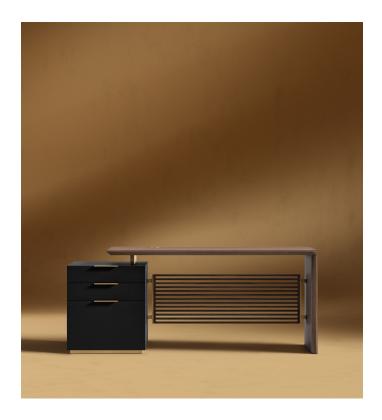

## Georgio Desk

Georgio is an unparalleled contemporary desk, that captures the pure essence of modern luxury. Minute brass details and judiciously applied materials, accentuate the linear lines of the rich ebony storage unit and walnut slat detail. The Georgio Desk is the perfect foundation for any workspace.