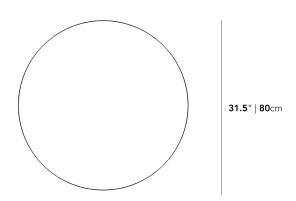

## Dimensions

31.5 in x 31.5 in x 14 in (Width x Depth x Height) All measurements are approximations.