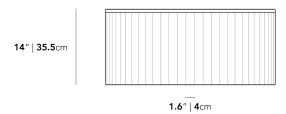

## Dimensions

31.5 in x 31.5 in x 14 in (Width x Depth x Height) All measurements are approximations.