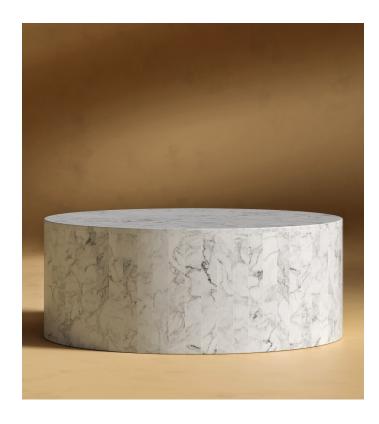

## Nova Coffee Table

Perfect in any setting, the timeless expression of the Nova makes for an intriguing coffee table. Carved like a sculpture, the monolithic form emphasizes the smooth curves and natural markings of the marble. Pair with any contemporary sofa or modular sectional to complete your space.

## Details

- . Choice of white Carrara marble or black marble
- · Finished with natural wax and polished
- Barrel stave style construction
- Footpads included

This product will be shipped in a wooden crate, tools are recommended for unboxing