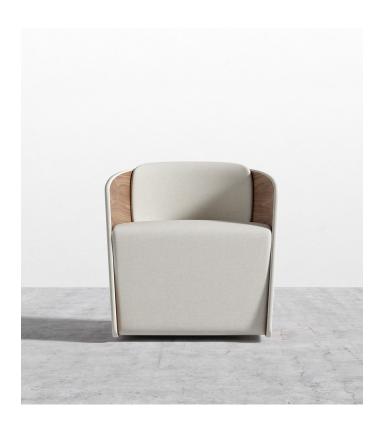

## **Atticus Chair**

Wrapped with smooth bentwood, the curved silhouette of the Atticus Chair embodies an elegant spirit. Anchored in a magnificent range of lavishly upholstered fabrics, Atticus captures the attention in any space. This sumptuous chair is the perfect accompaniment to a plush sofa or tucked in a nook for an intimate space to unwind.

## Details

- Upholstered frame padded with polyurethane foam wrapped in polyester fiber
- Choice of walnut or natural shell frame
- Swivel base