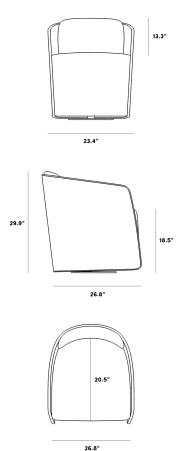

## Dimensions

28 in x 30.7 in x 30 in (Width x Depth x Height) Seat Height: 23.62 in Seat Depth: 20.5 in

All measurements are approximations.