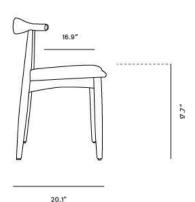

## Dimensions

21.7 in x 29.3 in x 20.1 in (Width x Depth x Height) All measurements are approximations.