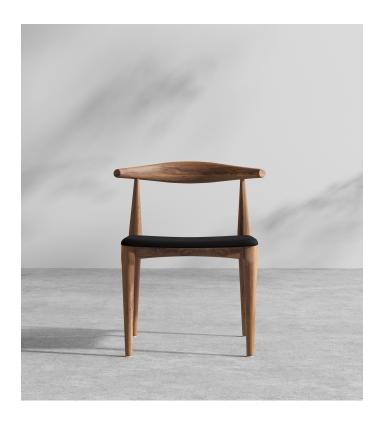

## **Elbow Outdoor Chair**

Originally designed in 1956, this classic piece of Danish furniture entered mass production due to its functional design fit for modern outdoor dining space. Attractive for its non-ostentatious profile, every feature is made with intent including the perfect angle of the curved back, ergonomically designed for human comfort. The Elbow Outdoor Chair is an ideal dining chair complete with an upholstered seat for increased comfort.

## Details

- Available in solid teak wood frame
- Wood treated with a wax sealant
- Upholstered seat
- · Fast dry foam cushion
- UV resistant outdoor fabric

This item is not manufactured by or affiliated with the original designer(s) and associated parties.