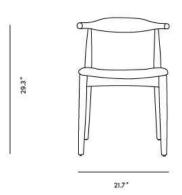

## Dimensions

21.7 in x 29.3 in x 20.1 in (Width x Depth x Height) All measurements are approximations.