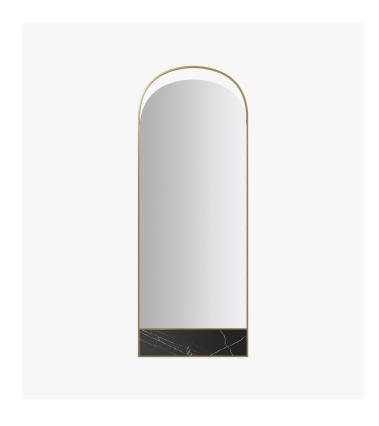

## **Hudson Mirror**

Like a work of art, the Hudson is transformed into a symbol of beauty. Adorned with a delicate metal frame and alluring marble base, the Hudson Mirror is simple yet elegant. From your living room to the hallway, the Hudson illuminates any space.

## Details

- Mirrored glass Choice of white or black marble

- Brushed brass metal frame Leaning floor mirror, no hardware included This product will be shipped in a wooden crate, tools are recommended for unboxing