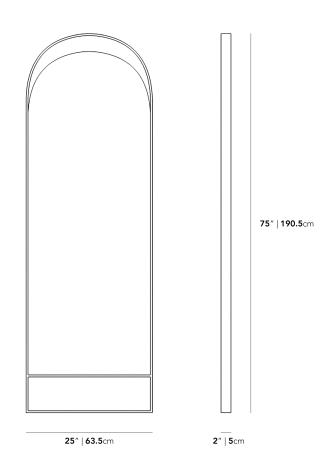

## Dimensions

25 in x 2 in x 75 in (Width x Depth x Height) All measurements are approximations.