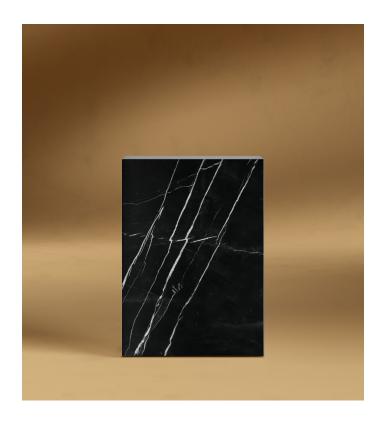

## Liza Side Table -Marble

The Liza Side Table brings form and function to the modern home. With its clean and simple, architectural design, the Liza anchors any space. Made of beautifully polished marble, the Liza creates a feel of refined elegance in any setting.