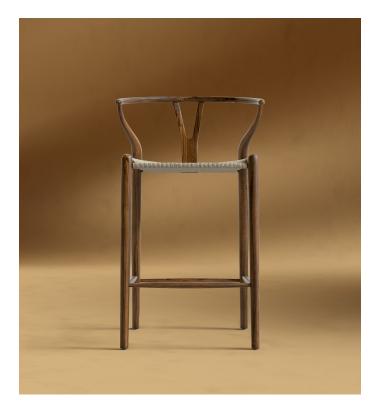

## Wishbone Barstool

The Wishbone Bar Stool is a premium reproduction of one of the most classic designs from the mid-century modern era. A rare combination of natural and practical, its misleadingly complex construction stems from the designer's extensive knowledge of wood. The fluid lines and minimalist style create an airy feel while the Y-back creates a truly organic impression. The curving top rail and tapered legs are stunning additions to the comfortably flexible yet sturdy woven seat.

## Details

This premium Rove Concepts reproduction features:

- Available in solid ash wood with natural, ebony or walnut finish or solid beech wood with painted lacquer finish
- Solid wood backrest/armrest without finger joints
- Wood treated with wood-wax oil
- Seat hand woven with durable paper cord, available in Natural or  $\ensuremath{\mathsf{Ebony}}$