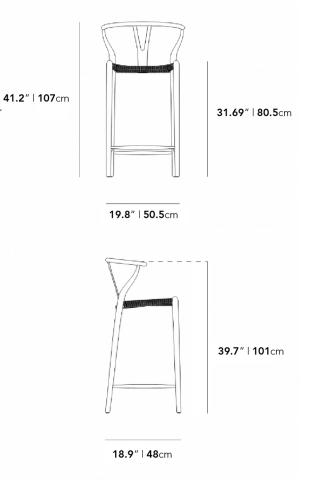

## Dimensions

19.88 in x 18.89 in x 41.2 in (Width x Depth x Height) Seat Height: 31.7 in Seat Depth: 18 in All measurements are approximations.