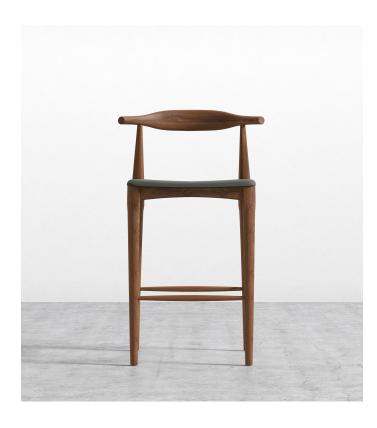

## **Elbow Barstool**

Originally designed in 1956, this classic piece of Danish furniture entered mass production due to its functional design fit for the modern home. Attractive for its non-ostentatious profile, every feature is made with intent including the perfect angle of the curved back, ergonomically designed for human comfort. The Elbow Bar Stool is an ideal dining stool complete with an upholstered seat for increased comfort.

## Details

This premium Rove Concepts reproduction features:

- Solid ash wood frame
- Premium upholstery
- Available in stained walnut or natural finish

This item is not manufactured by or affiliated with the original designer(s) and associated parties.