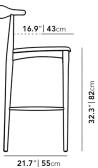

Dimensions

20.3 in x 21.7 in x 43 in (Width x Depth x Height) Seat Height: 32.3 in Seat Depth: 46 in All measurements are approximations. 20.3" | 51.5cm