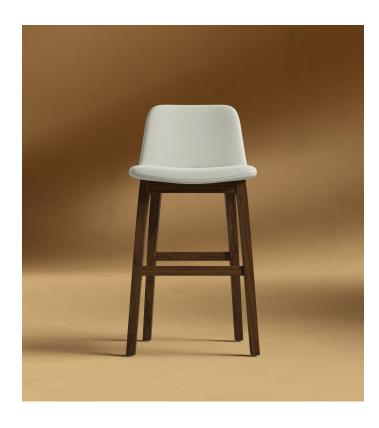

## **Aubrey Barstool**

The classic Aubrey Barstool is inspired by the ever-popular Aubrey Armchair and Side Chair, bringing the same level of elegance to the modern home. Stylishly made with the choice of fabric or vegan leather upholstery, these sustainable materials makes Aubrey animal friendly and more durable than the average chair.