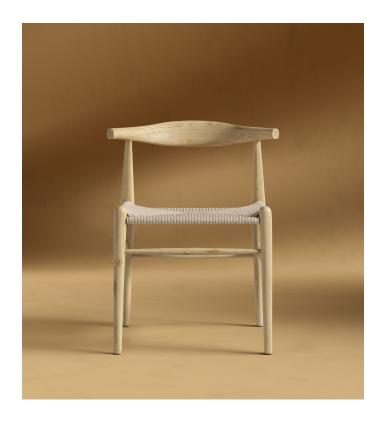

## Elbow Chair - Woven

Originally designed in 1956, this classic piece of Danish furniture entered mass production due to its functional design fit for the modern home. Attractive for its non-ostentatious profile, every feature is made with intent including the perfect angle of the curved back, ergonomically designed for human comfort. The Elbow chair is an ideal dining chair complete with a natural, paper cord seat for increased comfort.

## Details

This premium Rove Concepts reproduction features:

- Solid wood frame
- Seat hand woven with durable paper cord.
- Available in stained walnut or natural finish
- Please note this design includes a removable metal tag. Exercise caution when removing the tags, as the adhesive may be harder to remove on wood surfaces.