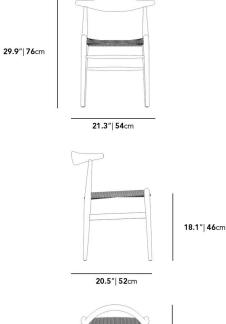

## Dimensions

21.3 in x 20.5 in x 29.9 in (Width x Depth x Height) Seat Height: 17.7 in

Seat Depth: 16.9 in

All measurements are approximations.