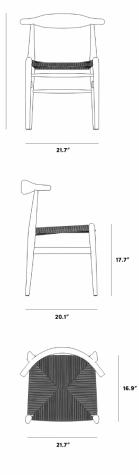

Dimensions

21.7 in x 20.1 in x 29.3 in (Width x Depth x Height) All measurements are approximations.

29.3″