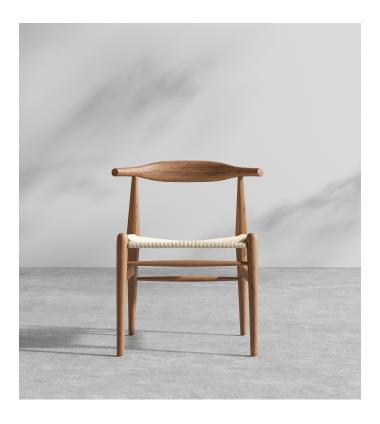

## Elbow Outdoor Chair -Woven

Originally designed in 1956, this classic piece of Danish furniture entered mass production due to its functional design fit for modern outdoor dining space. Attractive for its non-ostentatious profile, every feature is made with intent including the perfect angle of the curved back, ergonomically designed for human comfort. The Elbow Outdoor Chair - Woven is an ideal dining chair complete with a paper cord seat for increased comfort.

## Details

- Available in solid teak wood frame
- Wood treated with a wax sealant
- Seat hand woven with durable resin wicker, available in Natural

This item is not manufactured by or affiliated with the original designer(s) and associated parties.