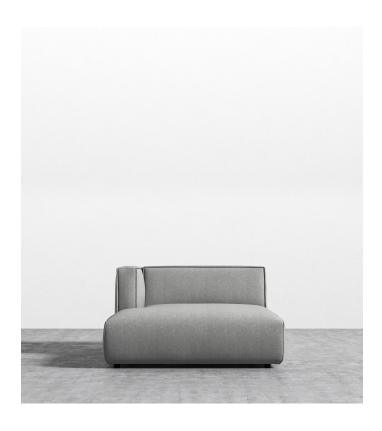

## Arya Left Arm Chaise

Recline into a unity of contemporary design and minimalist values with the Arya Modular collection. A plush back and seat elegantly curves inwards, brimming with layers of high-density cushioning. Uncluttered and endlessly inviting, this piece offers a deep seat and angled back to take advantage of a clean design and tempting cushions. The Arya Modular collection embodies the fundamental elements of modern design and effortlessly adds sleekness to any space.