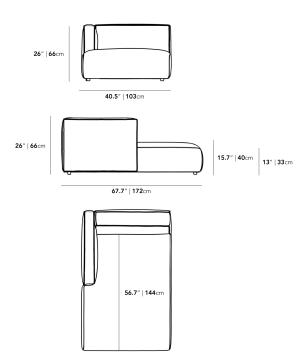

## Dimensions

40.5 in x 67.7 in x 26 in (Width x Depth x Height) Seat Height: 15.7 in Seat Depth: 56.7 in

All measurements are approximations.