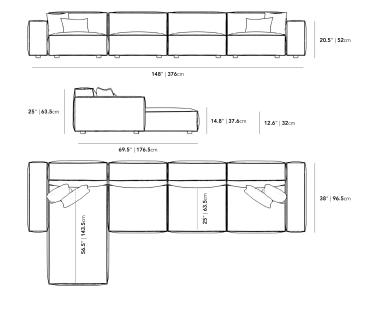

## Dimensions

148 in x 69.5 in x 25 in (Width x Depth x Height) Seat Height: 12.6 in Seat Depth: 25 in Arm Height: 20.5 in All measurements are approximations.