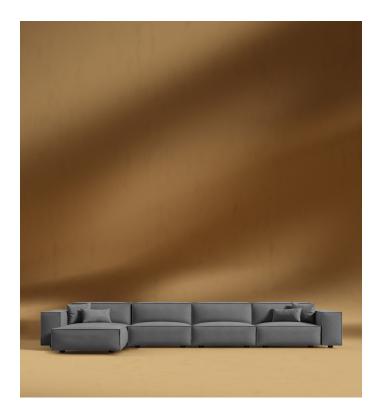

## Porter Extended Sectional

The Porter Extended Sectional is a simple structured sofa with boxy flare and a low-set profile. Square arm rests are made like a side table, while an elevated back rest provides ample lean-back support. High-density foam cushioning is nicely rounded and perfectly firm. Detailed pipe stitching around the edges finishes the eloquent modern design.