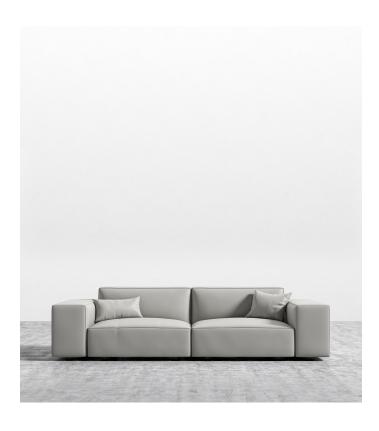

## Portier Sofa

The Portier Sofa is a simple structured sofa with boxy flare and a low-set profile. Square arm rests are made like a side table, while an elevated back rest provides ample lean-back support. High-density foam cushioning is nicely rounded and perfectly firm.

Modular pieces also available separately.

Also available in grande size here. See the entire Portier Collection here.