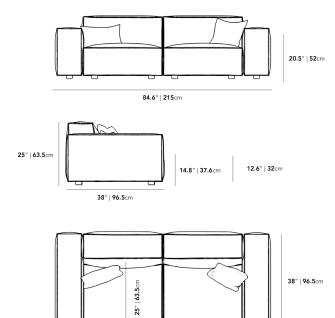

## Dimensions

84.6 in x 38 in x 25 in (Width x Depth x Height) All measurements are approximations.