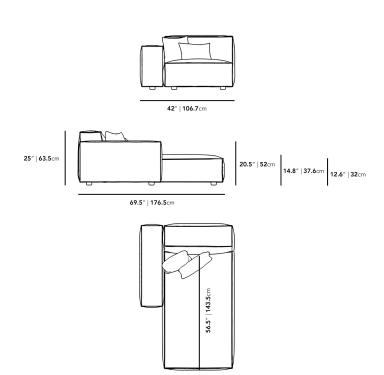

## Dimensions

42 in x 69.5 in x 25 in (Width x Depth x Height) All measurements are approximations.