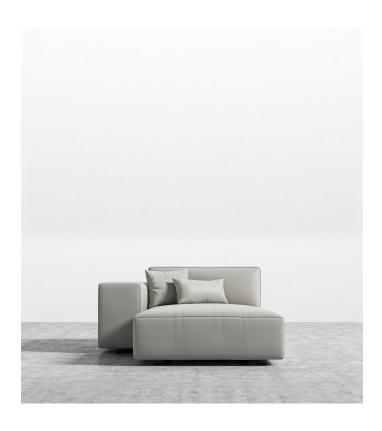

## Portier Left Arm Chaise

The Portier Left Facing Chaise is a simple structured seat with boxy flare and a low-set profile. Square arm rests are made like a side table, while an elevated back rest provides ample lean-back support. High-density foam cushioning is nicely rounded and perfectly firm. Pair with additional Portier Modular pieces to create your perfect sectional.