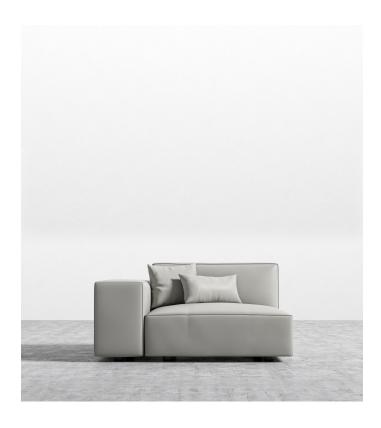

## Portier Left Arm Corner

The Portier Left Arm Corner is a simple structured corner seat with boxy flare and a low-set profile. Square arm rests are made like a side table, while an elevated back rest provides ample lean-back support. High-density foam cushioning is nicely rounded and perfectly firm. Pair with additional Portier Modular pieces to create your perfect sectional.