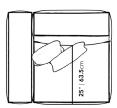

## Dimensions

42 in x 38 in x 25 in (Width x Depth x Height) Seat Depth: 25 in

All measurements are approximations.