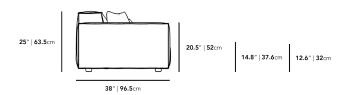

## Dimensions

42 in x 38 in x 25 in (Width x Depth x Height) Seat Depth: 25 in

All measurements are approximations.