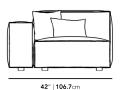

## Dimensions

42 in x 38 in x 25 in (Width x Depth x Height) Seat Depth: 25 in

All measurements are approximations.