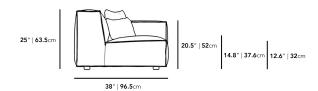

## Dimensions

42 in x 38 in x 25 in (Width x Depth x Height) Seat Depth: 25 in Arm Height: 20.5 in All measurements are approximations.