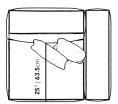

## Dimensions

42 in x 38 in x 25 in (Width x Depth x Height) Seat Depth: 25 in Arm Height: 20.5 in All measurements are approximations.