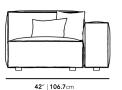

## Dimensions

42 in x 38 in x 25 in (Width x Depth x Height) Seat Depth: 25 in Arm Height: 20.5 in All measurements are approximations.