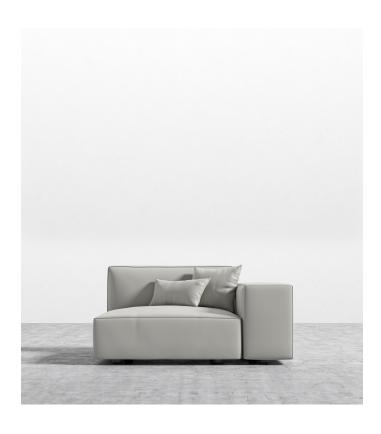

## Portier Right Arm Corner

The Portier Right Arm Corner is a simple structured corner seat with boxy flare and a low-set profile. Square arm rests are made like a side table, while an elevated back rest provides ample lean-back support. High-density foam cushioning is nicely rounded and perfectly firm. Pair with additional Portier Modular pieces to create your perfect sectional.