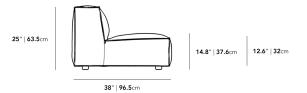

## Dimensions

32.25 in x 37.5 in x 24.5 in (Width x Depth x Height) All measurements are approximations.