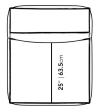

## Dimensions

32.25 in x 37.5 in x 24.5 in (Width x Depth x Height) All measurements are approximations.