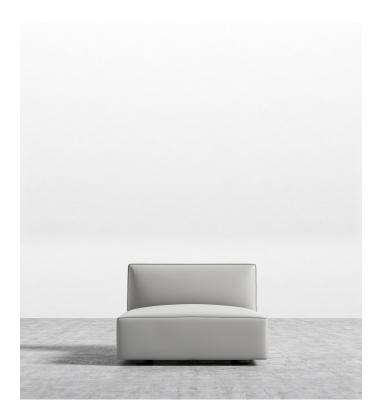

## **Portier Armless**

The Portier is a structured armless seat with boxy flare and a low-set profile. An elevated back rest provides ample lean-back support, while high-density foam cushioning is nicely rounded and perfectly firm. Pair with additional Portier Modular pieces to create your perfect sectional.