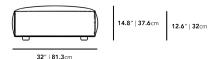

## Dimensions

32 in x 32 in x 14.8 in (Width x Depth x Height) All measurements are approximations.