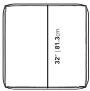

## Dimensions

32 in x 32 in x 14.8 in (Width x Depth x Height) All measurements are approximations.