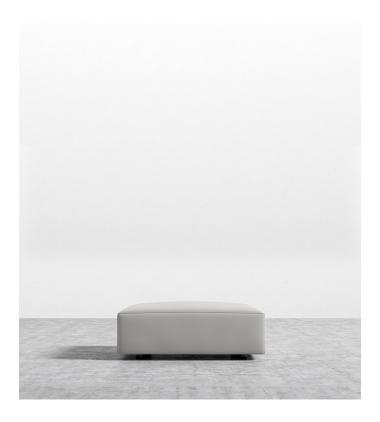

## **Portier Ottoman**

The Portier Ottoman is a structured ottoman with boxy flare and a low-set profile. High-density foam cushioning is nicely rounded and perfectly firm. Use alone as a multifunctional seat, or combine with other Portier Modular pieces to create your perfect sectional.

## Dimensions

32 in x 32 in x 14.8 in (Width x Depth x Height) All measurements are approximations.