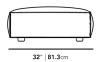

## Dimensions

32 in x 32 in x 14.8 in (Width x Depth x Height) All measurements are approximations.