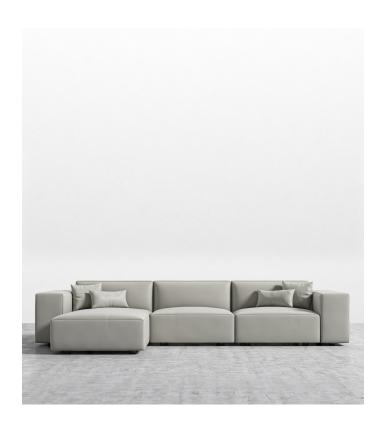

## Portier Sectional - Grande

A classic reimagined, the Portier Sectional - Grande is a simple structured sofa with boxy flare and a low-set profile. Square arm rests are made like a side table, while an elevated back rest provides ample lean-back support. High-density foam cushioning is nicely rounded and perfectly firm.