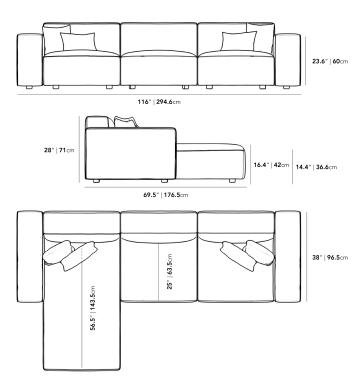

## Dimensions

116 in x 69.5 in x 28 in (Width x Depth x Height) All measurements are approximations.