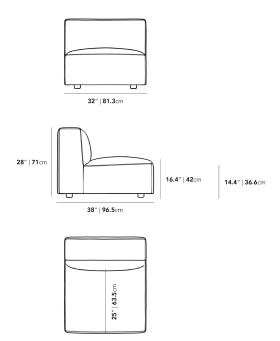

## Dimensions

32 in x 38 in x 28 in (Width x Depth x Height) All measurements are approximations.