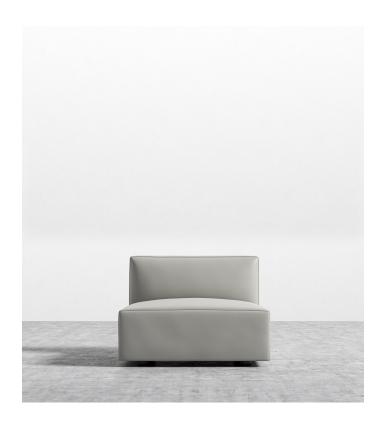

## Portier Armless -Grande

A classic reimagined, the Portier Armless - Grande is a structured armless seat with boxy flare and a low-set profile. An elevated back rest provides ample lean-back support, while high-density foam cushioning is nicely rounded and perfectly firm. Pair with additional other Portier Modular pieces to create your perfect sectional.