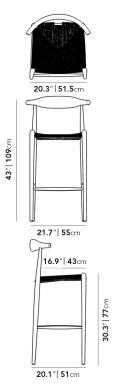

## Dimensions

20.3 in x 21.7 in x 43 in (Width x Depth x Height) Seat Height: 30.3 in Seat Depth: 16.9 in

All measurements are approximations.