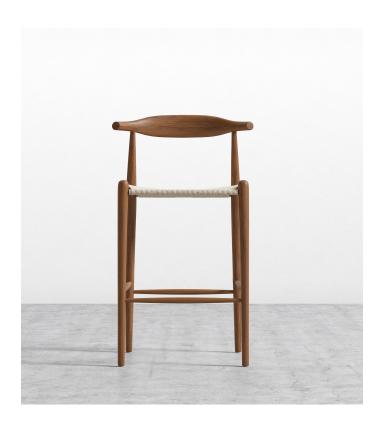

## Elbow Barstool - Woven

Originally designed in 1956, this classic piece of Danish furniture entered mass production due to its functional design fit for the modern home. Attractive for its non-ostentatious profile, every feature is made with intent including the perfect angle of the curved back, ergonomically designed for human comfort. The Elbow Barstool -Woven is an ideal dining chair complete with a natural, paper cord seat for increased comfort.

## Details

This premium Rove Concepts reproduction features:

- Solid ash wood frame
- Seat hand woven with durable paper cord
- Available in stained walnut or natural finish

This item is not manufactured by or affiliated with the original designer(s) and associated parties.