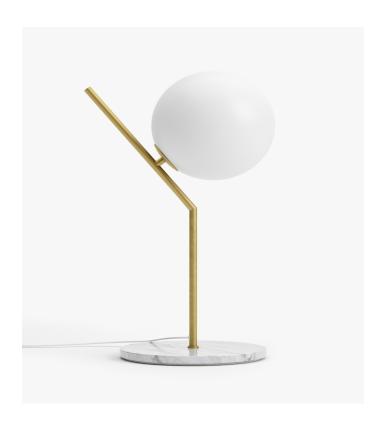

## Iris Table Lamp - High

Touched with sophisticated grace, the soft glow of the Iris Table Lamp High delivers a flood of ambient light in any space. While the refined tones of the smooth marble and translucent round glass shade enhance the slim silhouette of the Iris with elegance.

## Details

- Available in brass metal
- White marble base
- White glass globe
- One E12 socket
- Accommodates one Type A bulb up to 60W incandescent or energy-efficient equivalent (light bulb not included)
- 1.5-meter white cord with floor switch
- cETL certified
- Light assembly required
- Plug Type A/B suitable for use in the USA and Canada