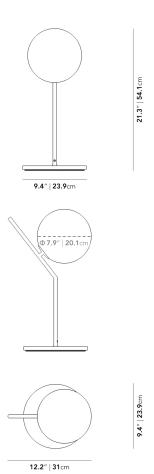

## Dimensions

9.4 in x 12.2 in x 21.3 in (Width x Depth x Height) All measurements are approximations.