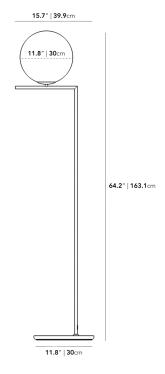

## Dimensions

15.7 in x 15.7 in x 64.2 in (Width x Depth x Height) All measurements are approximations.