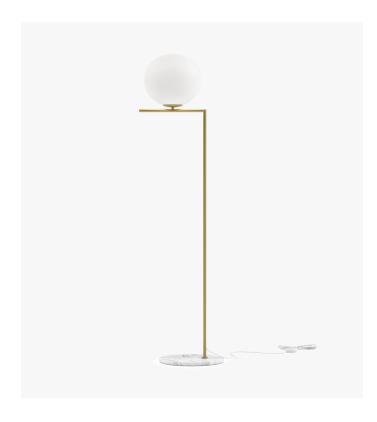

## Iris Floor Lamp

Touched with sophisticated grace, the soft glow of the Iris Floor Lamp delivers a flood of ambient light in any space. While the refined tones of the smooth marble and translucent round glass shade enhance the slim silhouette of the Iris with elegance.

## Details

- Available in brass metal
- White marble base
- White glass globe
- One E12 socket
- Accommodates one Type A bulb up to 60W incandescent or energy-efficient equivalent (light bulb not included)
- 1.8-meter white cord with floor switch
- cETL certified
- Light assembly required
- Plug Type A/B suitable for use in the USA and Canada