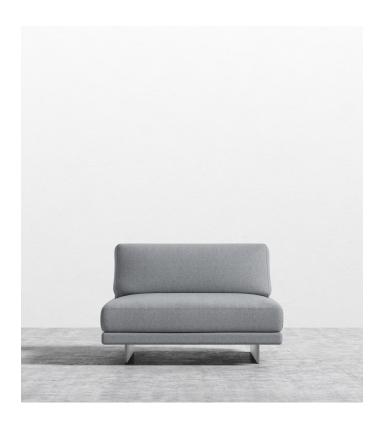

## Dresden Armless - Clearance

Compelling in its simple yet cutting edge style, the Dresden modular collection is a bold take on contemporary design. The sleek, low profile frame is met with grand cloud-like seat cushions to create the statement making structure. Grounded on cast stainless steel legs with an elegant brushed finish, this piece's thoughtful composition demonstrates an exceptional opportunity for modern luxury in your home.