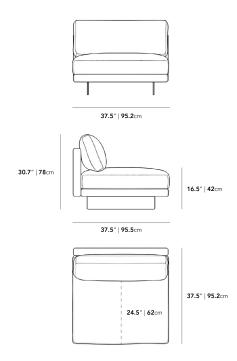

## Dimensions

37.5 in x 37.5 in x 30.7 in (Width x Depth x Height) Seat Height: 16.5 in Seat Depth: 24.5 in All measurements are approximations.